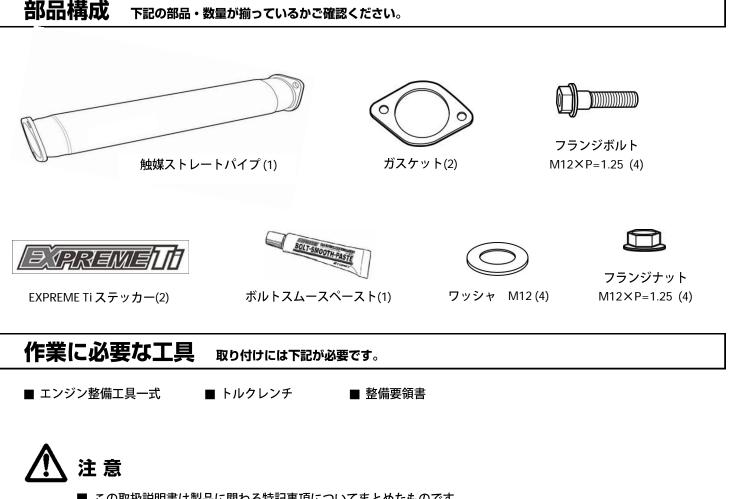

### 2. TOMEI チタニウム触媒ストレートパイプの取り付け

【各構成品の装着位置図】 同梱部品の装着箇所は下図の通りです。

<キット同梱部品使用箇所と締付トルク>

| 1 | ガスケット                                    |
|---|------------------------------------------|
| 2 | フランジボルト M12                              |
| 3 | フランジナット M12 [49.0~69.0N.m(5.0~7.0kgf-m)] |

④ ワッシャ M12

※ 高温にさらされる部分には付属のボルトスムースペーストを塗布し焼付きや固着を防止してください。

#### 【装着手順】

1. 触媒ストレートパイプを付属のガスケット・ボルト・ナット・ワッシャをそれぞれ使用し、取り付ける。

【フロントエキゾーストパイプ側】

※ 付属ガスケット(上図①)使用 締め付けトルク 付属ナット(上図③)使用 [49~69N・m (5.0~7.0kgf-m)]

【センターエキゾーストパイプ側】

- ※ 付属ガスケット使用 (上図①) 使用 締め付けトルク 付属ナット (上図③) 使用 [56~94N・m (5.7~9.6kgf-m)]
- 2. バッテリーマイナス端子を取り付ける。

### <Positioning and torque specs. of the included components>

| L |   | GASKET                                      |
|---|---|---------------------------------------------|
| ĺ | 2 | FLANGE BOLT M12                             |
| ĺ | 3 | FLANGE NUT M12 [49.0~69.0N.m(5.0~7.0kgf-m)] |
| ĺ | 4 | WASHER M12                                  |

※ Apply the Bolt Smooth Paste (included) to the fastenings that will be exposed to high temperatures. This helps prevent them from becoming stuck or seized.

### [MOUNTING INSTRUCTIONS]

1. Install the straight pipe with the bolts and nuts provided in the kit.