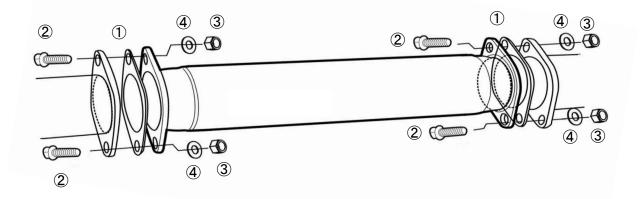

### 2. TOMEI チタニウム触媒ストレートパイプの取り付け

【各構成品の装着位置図】 同梱部品の装着箇所は下図の通りです。

<キット同梱部品使用箇所と締付トルク>

| 1 | ガスケット                                    |
|---|------------------------------------------|
| 2 | フランジボルト M12                              |
| 3 | フランジナット M12 [49.0~69.0N.m(5.0~7.0kgf-m)] |

④ ワッシャ M12

※ 高温にさらされる部分には付属のボルトスムースペーストを塗布し焼付きや固着を防止してください。

#### 【装着手順】

1. 触媒ストレートパイプを付属のガスケット・ボルト・ナット・ワッシャをそれぞれ使用し、取り付ける。

【フロントエキゾーストパイプ側】

※ 付属ガスケット(上図①)使用 締め付けトルク 付属ナット(上図③)使用 [49~69N・m (5.0~7.0kgf-m)]

【センターエキゾーストパイプ側】

- ※ 付属ガスケット使用 (上図①) 使用 締め付けトルク 付属ナット (上図③) 使用 [56~94N・m (5.7~9.6kgf-m)]
- 2. バッテリーマイナス端子を取り付ける。

### [Mounting position of each component]

Install the included components as shown below.

### <Positioning and torque specs. of the included components>

| L |   | GASKET                                      |
|---|---|---------------------------------------------|
| ĺ | 2 | FLANGE BOLT M12                             |
| ĺ | 3 | FLANGE NUT M12 [49.0~69.0N.m(5.0~7.0kgf-m)] |
| ĺ | 4 | WASHER M12                                  |

※ Apply the Bolt Smooth Paste (included) to the fastenings that will be exposed to high temperatures. This helps prevent them from becoming stuck or seized.