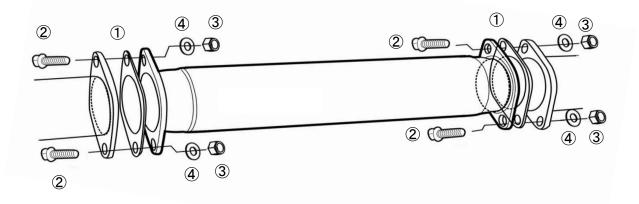

### 2. TOMEI チタニウム触媒ストレートパイプの取り付け

【各構成品の装着位置図】 同梱部品の装着箇所は下図の通りです。

<キット同梱部品使用箇所と締付トルク>

| 1 | ガスケット                                    |
|---|------------------------------------------|
| 2 | フランジボルト M12                              |
| 3 | フランジナット M12 [49.0~69.0N.m(5.0~7.0kgf-m)] |

④ ワッシャ M12

※ 高温にさらされる部分には付属のボルトスムースペーストを塗布し焼付きや固着を防止してください。

### [Mounting position of each component]

Install the included components as shown below.

### <Positioning and torque specs. of the included components>

| L |   | GASKET                                      |
|---|---|---------------------------------------------|
| ĺ | 2 | FLANGE BOLT M12                             |
| ĺ | 3 | FLANGE NUT M12 [49.0~69.0N.m(5.0~7.0kgf-m)] |
| ĺ | 4 | WASHER M12                                  |

※ Apply the Bolt Smooth Paste (included) to the fastenings that will be exposed to high temperatures. This helps prevent them from becoming stuck or seized.